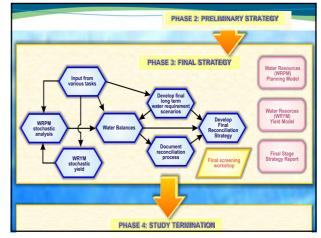

#### Study Tasks in Process

- Hydrological analysis (Task 3)
- Water Requirements and Return flows (Task 4)
- WC and WDM Irrigation (Task 5)
- Water Re-Use (Task 6)
- Invasive Alien Plants (Task 7)
- Reserve Requirement Scenario Analysis (Task 9)
- Yield Analyses (Task 12)
- Review Schemes and Update cost estimates (Task 15)
- Stakeholder Engagement and Public Participation (Task 19)
- Study Management (Task20)

#### Study Tasks Still to commence

- Groundwater Utilization Scenarios (Task 10)
- Honouring International Obligations (Task 11)
- Water Quality Modelling (Task 13)
- Planning Analysis WRPM (Task14)
- Review or Assess Social & Environmental Impacts (Task 16)
- Assembly of Information and Formulation of Scenarios (Task 17)
- Final Screening Workshop (Task 18)
- Study Termination (Task 21)